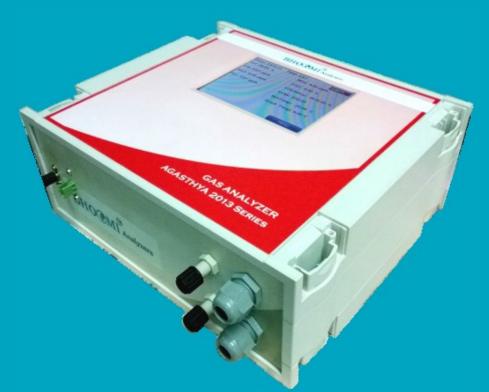

# Agasthya 2013 Series Portable Bio Gas Analyzer Model BI 7120

Agasthya 2013 Series BI7120 Portable Bio Gas analyzer has been designed for monitoring recovered and processed gases from land fill and bio gas sites.

BI7120 continuously removes moisture from the wet sample gas and comes complete with pre-filter, sample pump, flow meter, continuous moisture removal system, long-life O<sub>2</sub>, CO<sub>2</sub> & CH<sub>4</sub> sensor

#### **Features:**

- 32-Bit Contex-M3 ARM Processor
- 5.7" QVGA TFT Touch Screen Display
- Touch-screen display for gas reading
- Built-in sample pump or pressure regulator
- Tried and tested technology with proven reliability
- High range on each channel available (up to 100%)
- Automatic moisture removal system included
- RS 232 interface for data logging
- PTFE sample lines & sample components (where prudent)health